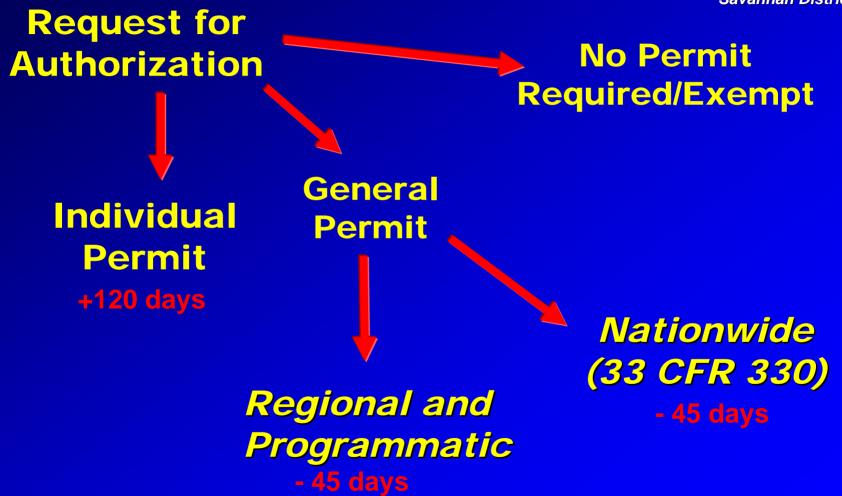

#### **Permits**

Savannah District

## Nationwide Permits

| SAVANNAH DISTRICT PRE-CONSTRUCTION NOTIFICATION USE OF NATIONWIDE PERMIT NUMBER(s)                                                                                                                                                                                                                                                                                                                                                                                                                                                                                                                                                                                                                                                                                                                                                                                                                                                                                                                                                                                                                                                                                                                                                                                                                                                                                                                                                                                                                                                                                                                                                                                                                                                                                                                                                                                                                                                                                                                                                                                                                                             |                                                                                                                                                                                                                                             |                                                                                                                                                                                                                               |
|--------------------------------------------------------------------------------------------------------------------------------------------------------------------------------------------------------------------------------------------------------------------------------------------------------------------------------------------------------------------------------------------------------------------------------------------------------------------------------------------------------------------------------------------------------------------------------------------------------------------------------------------------------------------------------------------------------------------------------------------------------------------------------------------------------------------------------------------------------------------------------------------------------------------------------------------------------------------------------------------------------------------------------------------------------------------------------------------------------------------------------------------------------------------------------------------------------------------------------------------------------------------------------------------------------------------------------------------------------------------------------------------------------------------------------------------------------------------------------------------------------------------------------------------------------------------------------------------------------------------------------------------------------------------------------------------------------------------------------------------------------------------------------------------------------------------------------------------------------------------------------------------------------------------------------------------------------------------------------------------------------------------------------------------------------------------------------------------------------------------------------|---------------------------------------------------------------------------------------------------------------------------------------------------------------------------------------------------------------------------------------------|-------------------------------------------------------------------------------------------------------------------------------------------------------------------------------------------------------------------------------|
| CANT/OWNER Date E-Mail                                                                                                                                                                                                                                                                                                                                                                                                                                                                                                                                                                                                                                                                                                                                                                                                                                                                                                                                                                                                                                                                                                                                                                                                                                                                                                                                                                                                                                                                                                                                                                                                                                                                                                                                                                                                                                                                                                                                                                                                                                                                                                         | ATION PLAN SUMMARY INCLUDING WETLAND AND/OR STREAM PURCHASED AND THE BANK THEY ARE TO BE PURCHASED FROM hat impact more than 1/10 acre of wetlands or 100 feet of                                                                           |                                                                                                                                                                                                                               |
| General General                                                                                                                                                                                                                                                                                                                                                                                                                                                                                                                                                                                                                                                                                                                                                                                                                                                                                                                                                                                                                                                                                                                                                                                                                                                                                                                                                                                                                                                                                                                                                                                                                                                                                                                                                                                                                                                                                                                                                                                                                                                                                                                | ly wetland fills of                                                                                                                                                                                                                         | essithan, THIS                                                                                                                                                                                                                |
| Daytime Phone E-Mail                                                                                                                                                                                                                                                                                                                                                                                                                                                                                                                                                                                                                                                                                                                                                                                                                                                                                                                                                                                                                                                                                                                                                                                                                                                                                                                                                                                                                                                                                                                                                                                                                                                                                                                                                                                                                                                                                                                                                                                                                                                                                                           | . •                                                                                                                                                                                                                                         | E (HNW.EPA.GOV/SURP).                                                                                                                                                                                                         |
|                                                                                                                                                                                                                                                                                                                                                                                                                                                                                                                                                                                                                                                                                                                                                                                                                                                                                                                                                                                                                                                                                                                                                                                                                                                                                                                                                                                                                                                                                                                                                                                                                                                                                                                                                                                                                                                                                                                                                                                                                                                                                                                                | or stream impacts on a search of the National Register Information System tp://www.nr.nps.qo// for historic properties or                                                                                                                   | THE GEORGIA DEPARTMENT N, COADIAL RESOURCES DIVISION OR A HAT A REVOCABLE LICENSE IS NOT REQUIRED. SED.                                                                                                                       |
| City County than 30                                                                                                                                                                                                                                                                                                                                                                                                                                                                                                                                                                                                                                                                                                                                                                                                                                                                                                                                                                                                                                                                                                                                                                                                                                                                                                                                                                                                                                                                                                                                                                                                                                                                                                                                                                                                                                                                                                                                                                                                                                                                                                            | ources that are listed in or eligible for listing in the                                                                                                                                                                                    | CENT TO A STATE DESIGNATED TROUT STREAM OR<br>BE OBTAINED ON THE GEORGIA DWR WEBSITE<br>HE FISHING REGULATIONS AVAILABLE WHEREVER<br>ARE SOLD. IF YES, NAME                                                                   |
|                                                                                                                                                                                                                                                                                                                                                                                                                                                                                                                                                                                                                                                                                                                                                                                                                                                                                                                                                                                                                                                                                                                                                                                                                                                                                                                                                                                                                                                                                                                                                                                                                                                                                                                                                                                                                                                                                                                                                                                                                                                                                                                                | oad crossings, uti<br>abilization,                                                                                                                                                                                                          | AM BUFFER VARIANCE FROM THE DIRECTOR OF THE TON DIVISION IS DEFINED IN THE GEORGIA TO A TON TO THE TON DIVISION IN THE GEORGIA TO THE CONTROL OF T |
| TS: Wetland Open Water Perennial Interplains Palains Perennial Interplains Perennial Int | tial/commercial                                                                                                                                                                                                                             | 34, 38, 39, 41, 42, AND 43: MUST INCLUDE A NPDES PERMIT HAS BEEN OBTAINED. T INCLUDE INFORMATION REGARDING ORIGINAL DESIGN S OF THE AREA TO BE DEEDED. OFFICE OF SURFACE MINING OR STATE APPROVED                             |
| Reason(s) further avoidance/minimization of impacts is not practicable                                                                                                                                                                                                                                                                                                                                                                                                                                                                                                                                                                                                                                                                                                                                                                                                                                                                                                                                                                                                                                                                                                                                                                                                                                                                                                                                                                                                                                                                                                                                                                                                                                                                                                                                                                                                                                                                                                                                                                                                                                                         | ment, etc.                                                                                                                                                                                                                                  | RIOR CONDITION OF THE SITE. Y PAST USE OF NWP 29; STATEMENT THAT WORK IS FOR PTION OF THE ENTIRE PARCEL; AND A WRITTEN D BY THE APPLICANT WITHIN 1 MILE RADIUS OF THE                                                         |
| Usually                                                                                                                                                                                                                                                                                                                                                                                                                                                                                                                                                                                                                                                                                                                                                                                                                                                                                                                                                                                                                                                                                                                                                                                                                                                                                                                                                                                                                                                                                                                                                                                                                                                                                                                                                                                                                                                                                                                                                                                                                                                                                                                        | WORK INVOLVES DISCHARGES OF DREDGED OR FILL MATERIAL INTO  STATES RESULTING IN PERMANENT, ABOVE-ORADE, FILLS WITHIN  INS AS IDENTIFIED TO THE BEAL ENGINETY MANAGEMENT  THE TO THE TOTAL THE WITHIN THE | FFICIENT BASELINE INFORMATION ON THE CHANNEL, A LOCATION OF DISPOSAL SITE.  RESPONSATION FOR A MAINTENANCE PLAN.  MATIOR PEERS.  MATIOR PEERS.                                                                                |

#### Individual Permit

Savannah District

The restoration, creation, enhancement, or preservation of wetlands or streams for the purpose of compensating for unavoidable impacts. Preservation can constitute up to a maximum of half of required mitigation.