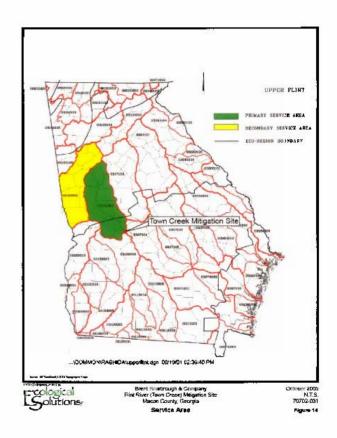

## Mitigation Banks

Service areas for Wetland and/or Stream Banks

m Market determines costs

No marsh/tidal banks