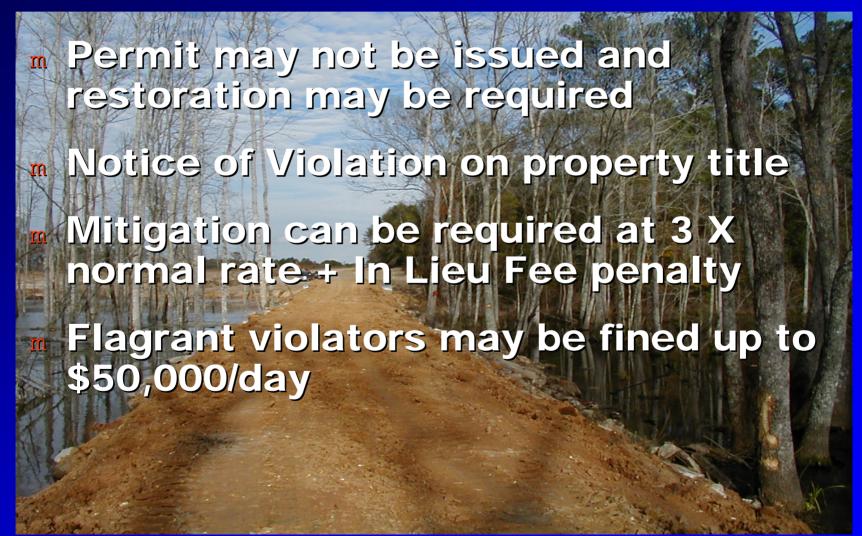

N THE | FFICIENT BASELINE INFORMATION ON THE CHANNEL, A LOCATION OF DISPOSAL SITE.  RESPONSATION FOR A MAINTENANCE PLAN.  MATIOR PEERS.  MATIOR PEERS.                                                                                |



#### Individual Permit





Savannah District

The restoration, creation, enhancement, or preservation of wetlands or streams for the purpose of compensating for unavoidable impacts. Preservation can constitute up to a maximum of half of required mitigation.

How much mitigation is required?

Savannah District Standard Operating Procedures (SOP)

About 7 wetland credits per acre

About 7 stream credits per linear foot



## Mitigation Banks



Service areas for Wetland and/or Stream Banks

m Market determines costs



No marsh/tidal banks



#### Violations





### Mosquito Issues @

Savannah District

- Most maintenance work is covered under Nationwide Permit #3 provided there is no side cast
- m "Excavation Only" does not need a permit
- m Pre-application meetings recommended
- m The development of a Regional Permit may be beneficial



## Mosquito Issues @

Savannah District

- Mosquito control is not an emergency
- New ditches likely require Individual Permit
- Ditches and disposal areas would both be considered fills
- One small ditch could impact many acres of wetland and/or linear feet of stream
- Ditching can connect an isolated wetland
- A qualified environmental consultant should be on any design team – your translator for the Regulator's language



## Think you need a permit?

- Get a verified wetland/stream delineation of the pro