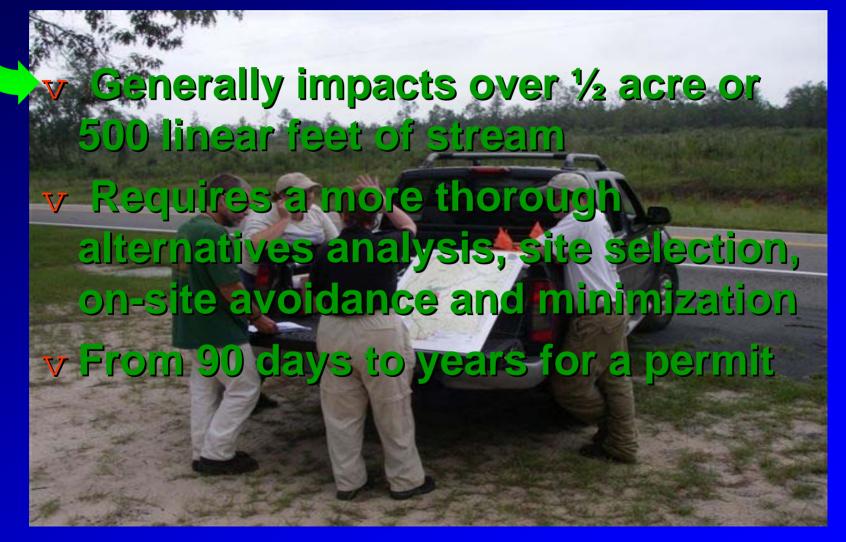

#### Individual Permit

Savannah District

The restoration, creation, enhancement, or preservation of wetlands or streams for the purpose of compensating for unavoidable impacts. Preservation can constitute up to a maximum of half of required mitigation.