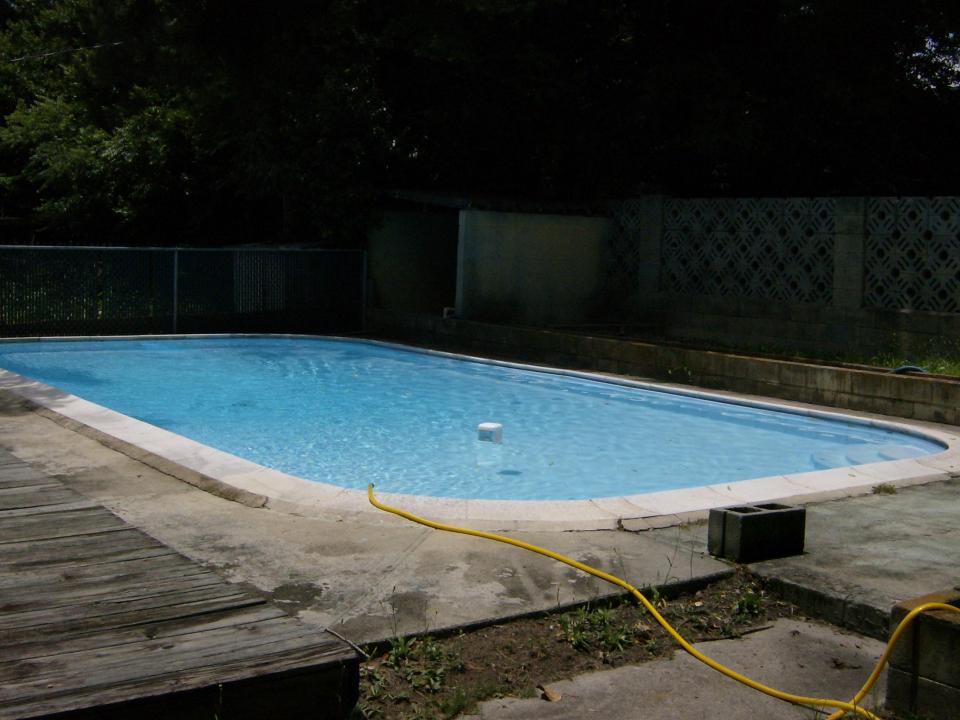

#### **POOL PROBLEMS**

POOLS IN THE SYSTEM 112

POOLS ON MAINTINENCE
 7

POOLS IN COURT

POOLS COMPLETED
 92

POOLS IN PROCESS