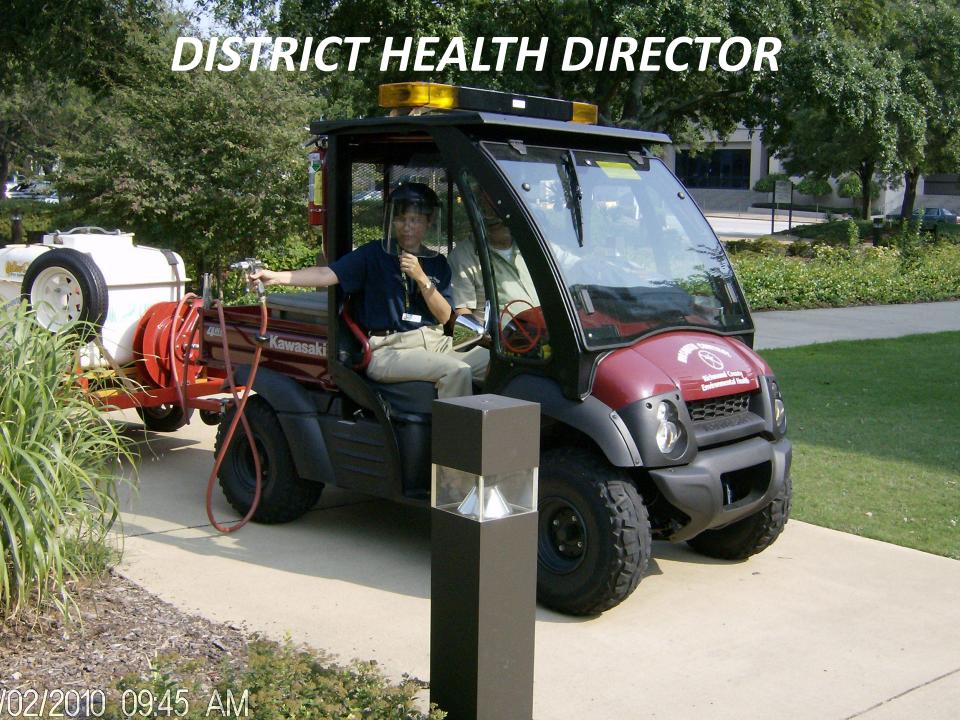

## MULES





#### MULE DRIVER # 1 & # 2



















#### **FUEL USAGE**

# 7/10 of a gallon



Per hour

Mule and Barrier Spray Unit

And Larviciding

#### COST COMPARISON

#### COST WITH TRUCK

• Larvicide .72

• Labor .204

• Fuel for truck .48

*Total* \$1.404

1 Person 56 days @ 44 drains per hour

20,000 storm drains

#### **COST WITH MULE**

• Larvicide .72

• Labor .102

• Fuel for Mule .0079

Fuel for truck .0119

**Total** \$.84

1 person 28 days at 88 drains per hour

20,000 storm drains

### **COST COMPARISON**

 Total cost for this round with the truck  Total cost for this round with the Mule

-\$28,080.00

-\$16,800.00

#### **COST COMPARISON**

**SAVINGS** 

COST OF MULE

• Cost of Mule \$7,748

• Cost of trailer \$ 999

• \$11,280

\$ 8,747



## THANK YOU