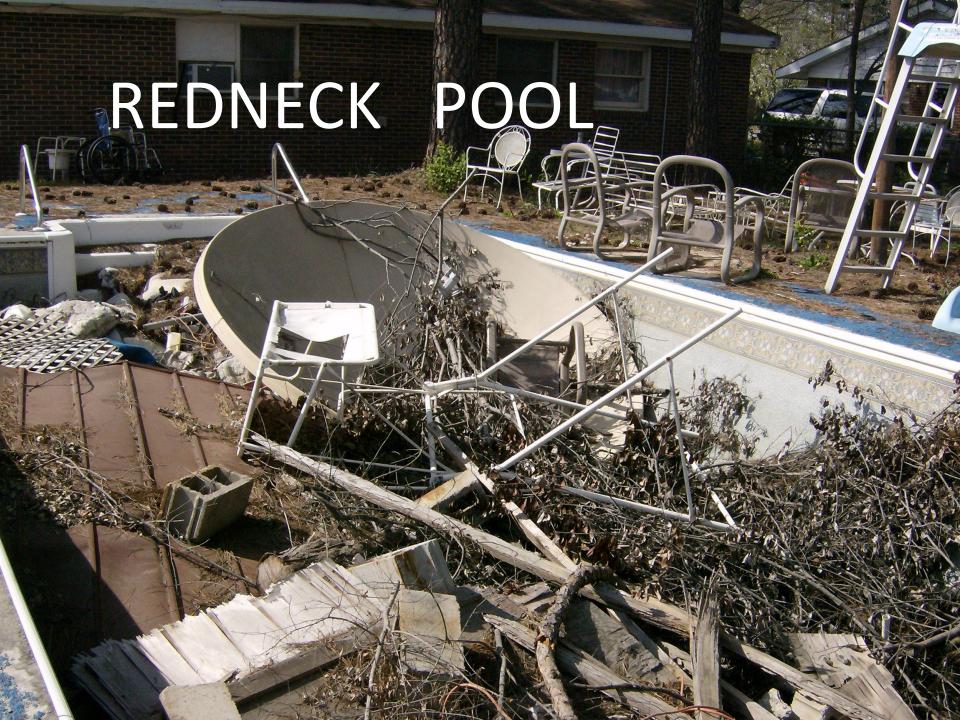

#### **POOL PROBLEMS**

POOLS IN THE SYSTEM 112

POOLS ON MAINTINENCE
 7

POOLS IN COURT

POOLS COMPLETED
 92

POOLS IN PROCESS