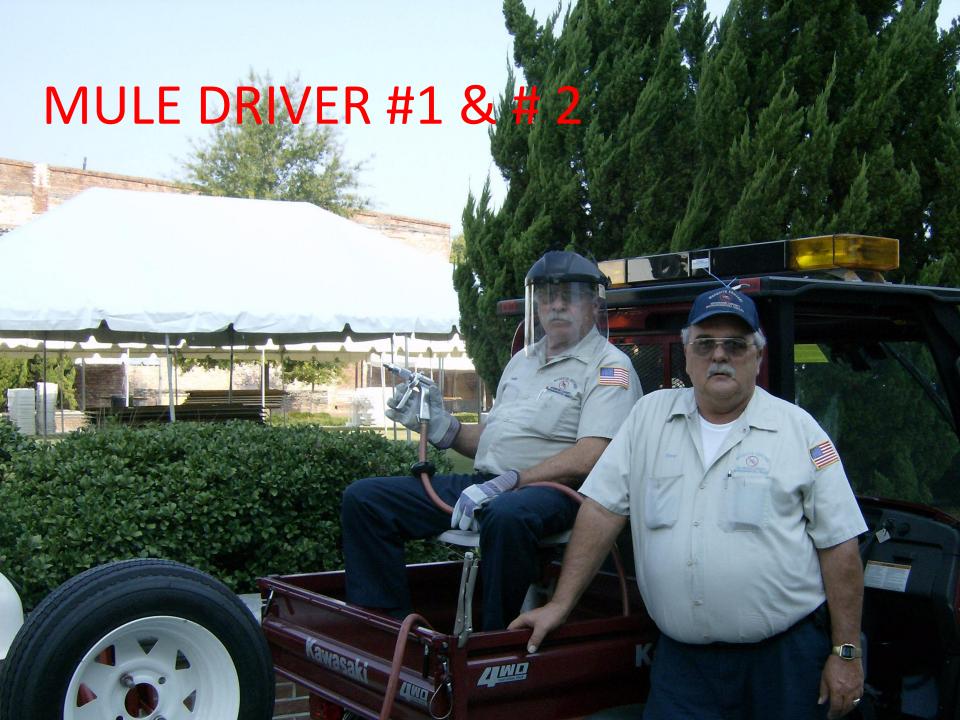

#### POOLS AND MULES





THE GOOD, THE BAD AND THE UGLY

### **POOLS**



THE GOOD, THE BAD AND THE UGLY

#### **POOL PROBLEMS**

POOLS IN THE SYSTEM 112

POOLS ON MAINTINENCE
 7

POOLS IN COURT

POOLS COMPLETED
 92

POOLS IN PROCESS

























## MULES





#### MULE DRIVER # 1 & # 2



















#### **FUEL USAGE**

# 7/10 of a gallon



Per hour

Mule and Barrier Spray Unit

And Larviciding

#### COST COMPARISON

#### COST WITH TRUCK

• Larvicide .72

• Labor .204

• Fuel for truck .48

*Total* \$1.404

1 Person 56 days @ 44 drains per hour

20,000 storm drains

#### **COST WITH MULE**

• Larvicide .72

• Labor .102

• Fuel for Mule .0079

Fuel for truck .0119

**Total** \$.84

1 person 28 days at 88 drains per hour

20,000 storm drains

### **COST COMPARISON**

 Total cost for this round with the truck  Total cost for this round with the Mule

-\$28,080.00

-\$16,800.00

#### **COST COMPARISON**

**SAVINGS** 

COST OF MULE

• Cost of Mule \$7,748

• Cost of trailer \$ 999

• \$11,280

\$ 8,747



## THANK YOU