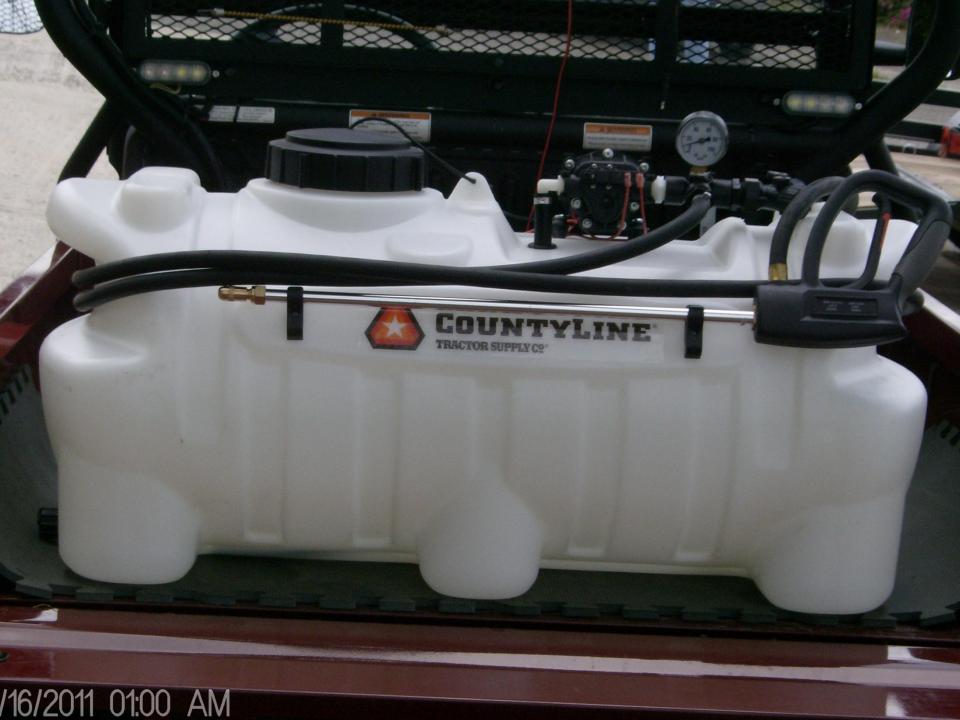

#### **FUEL USAGE**

# 7/10 of a gallon

Per hour

Mule and Barrier Spray Unit

And Larviciding