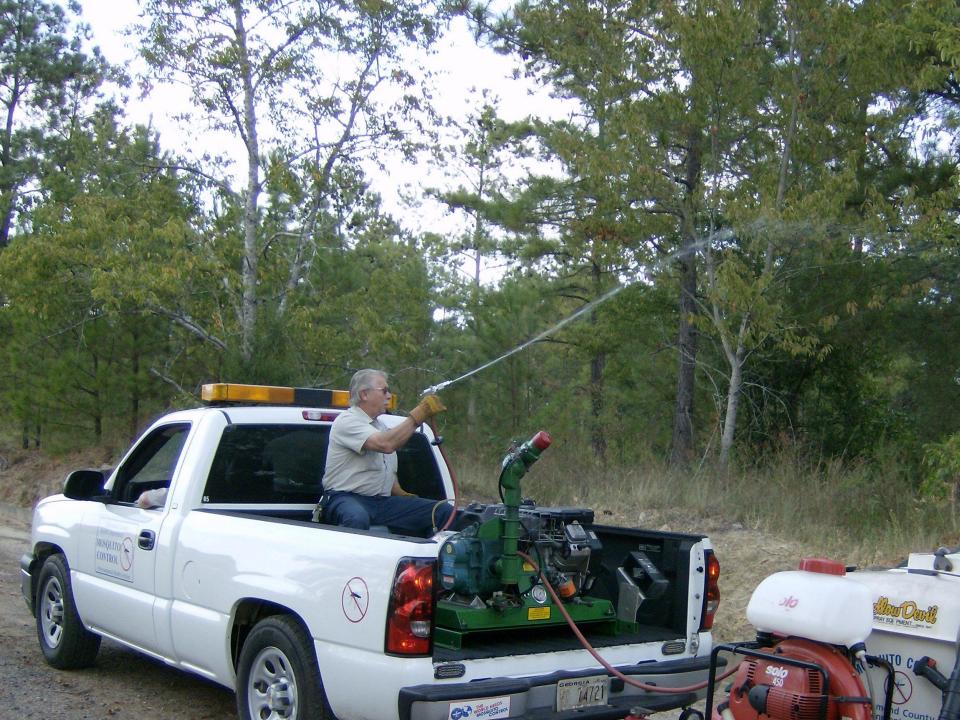

#### POOLS AND MULES





THE GOOD, THE BAD AND THE UGLY

### **POOLS**



THE GOOD, THE BAD AND THE UGLY

#### **POOL PROBLEMS**

POOLS IN THE SYSTEM 112

POOLS ON MAINTINENCE
 7

POOLS IN COURT

POOLS COMPLETED
 92

POOLS IN PROCESS

























## MULES





#### MULE DRIVER # 1 & # 2



















#### **FUEL USAGE**

# 7/10 of a gallon



Per hour

Mule and Barrier Spray Unit

And Larviciding

#### COST COMPARISON

#### COST WITH TRUCK

• Larvicide .72

• Labor .204

• Fuel for truck .48

*Total* \$1.404

1 Person 56 days @ 44 drains per hour

20,000 storm drains

#### **COST WITH MULE**

• Larvicide .72

• Labor .102

• Fuel for Mule .0079

Fuel for truck .0119

**Total** \$.84

1 person 28 days at 88 drains per hour

20,000 storm drains

### **COST COMPARISON**

 Total cost for this round with the truck  Total cost for this round with the Mule

-\$28,080.00

-\$16,800.00

#### **COST COMPARISON**

**SAVINGS** 

COST OF MULE

• Cost of Mule \$7,748

• Cost of trailer \$ 999

• \$11,280

\$ 8,747



## THANK YOU