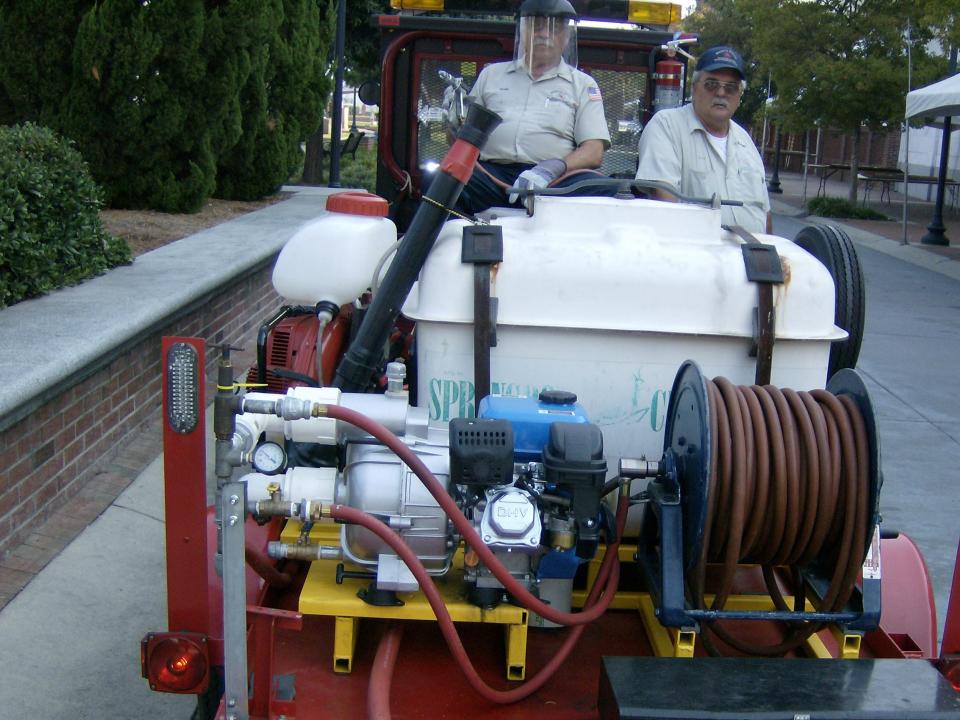

#### POOLS AND MULES





THE GOOD, THE BAD AND THE UGLY

### **POOLS**



THE GOOD, THE BAD AND THE UGLY

#### **POOL PROBLEMS**

POOLS IN THE SYSTEM 112

POOLS ON MAINTINENCE
 7

POOLS IN COURT

POOLS COMPLETED
 92

POOLS IN PROCESS

























## MULES





#### MULE DRIVER # 1 & # 2



















#### **FUEL USAGE**

# 7/10 of a gallon



Per hour

Mule and Barrier Spray Unit

And Larviciding

#### COST COMPARISON

#### COST WITH TRUCK

• Larvicide .72

• Labor .204

• Fuel for truck .48

*Total* \$1.404

1 Person 56 days @ 44 drains per hour

20,000 storm drains

#### **COST WITH MULE**

• Larvicide .72

• Labor .102

• Fuel for Mule .0079

Fuel for truck .0119

**Total** \$.84

1 person 28 days at 88 drains per hour

20,000 storm drains

### **COST COMPARISON**

 Total cost for this round with the truck  Total cost for this round with the Mule

-\$28,080.00

-\$16,800.00

#### **COST COMPARISON**

**SAVINGS** 

COST OF MULE

• Cost of Mule \$7,748

• Cost of trailer \$ 999

• \$11,280

\$ 8,747



## THANK YOU