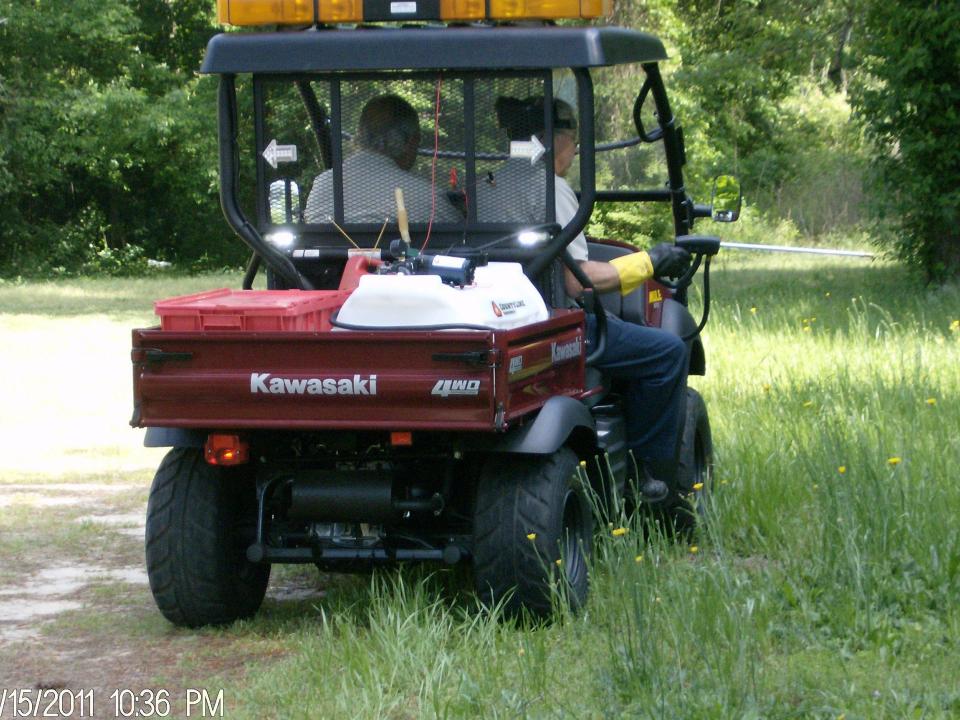

#### POOLS AND MULES





THE GOOD, THE BAD AND THE UGLY

### **POOLS**



THE GOOD, THE BAD AND THE UGLY

#### **POOL PROBLEMS**

POOLS IN THE SYSTEM 112

POOLS ON MAINTINENCE
 7

POOLS IN COURT

POOLS COMPLETED
 92

POOLS IN PROCESS

























## MULES





#### MULE DRIVER # 1 & # 2



















#### **FUEL USAGE**

# 7/10 of a gallon



Per hour

Mule and Barrier Spray Unit

And Larviciding

#### COST COMPARISON

#### COST WITH TRUCK

• Larvicide .72

• Labor .204

• Fuel for truck .48

*Total* \$1.404

1 Person 56 days @ 44 drains per hour

20,000 storm drains

#### **COST WITH MULE**

• Larvicide .72

• Labor .102

• Fuel for Mule .0079

Fuel for truck .0119

**Total** \$.84

1 person 28 days at 88 drains per hour

20,000 storm drains

### **COST COMPARISON**

 Total cost for this round with the truck  Total cost for this round with the Mule

-\$28,080.00

-\$16,800.00

#### **COST COMPARISON**

**SAVINGS** 

COST OF MULE

• Cost of Mule \$7,748

• Cost of trailer \$ 999

• \$11,280

\$ 8,747



## THANK YOU