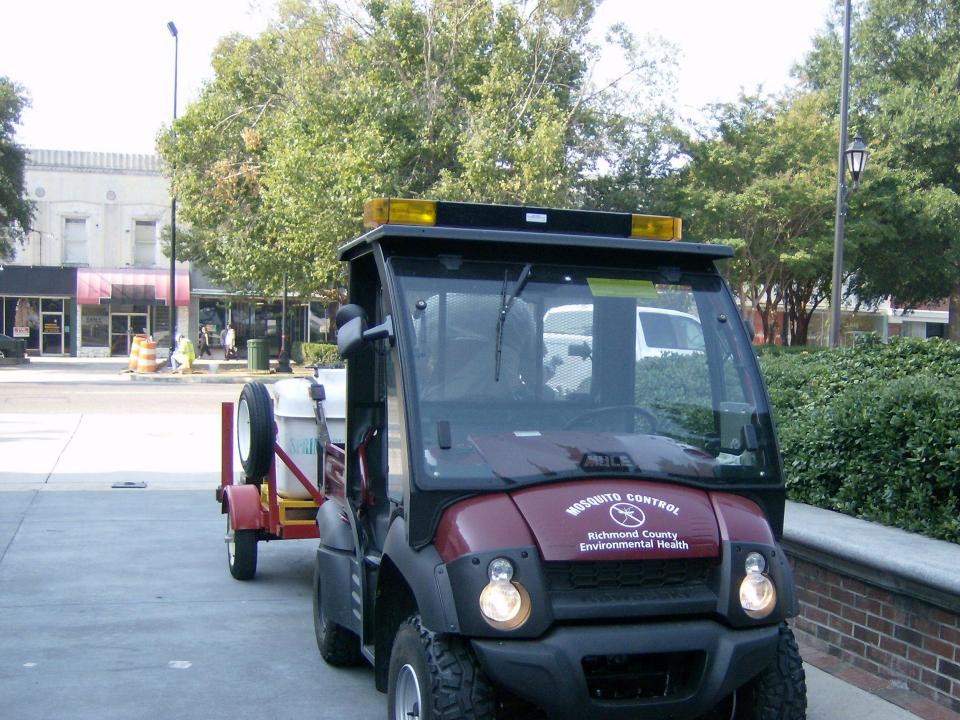

## MULES

#### **FUEL USAGE**

# 7/10 of a gallon

Per hour

Mule and Barrier Spray Unit

And Larviciding