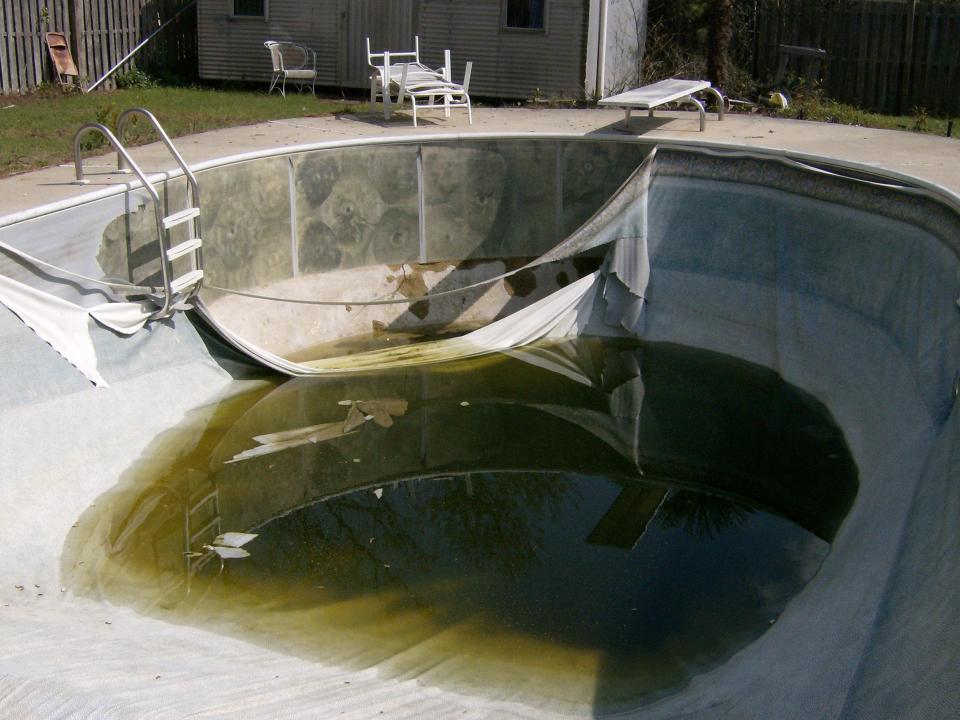

#### **POOL PROBLEMS**

POOLS IN THE SYSTEM 112

POOLS ON MAINTINENCE
 7

POOLS IN COURT

POOLS COMPLETED
 92

POOLS IN PROCESS