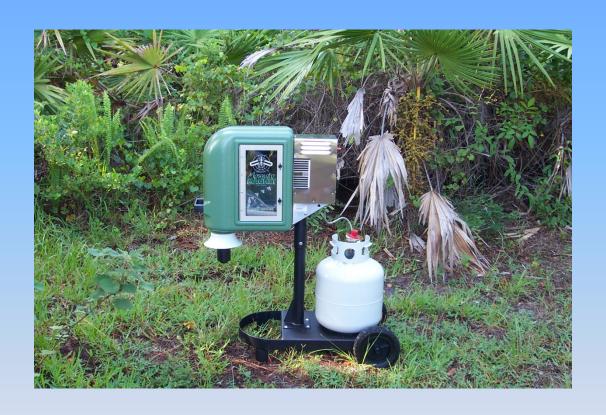

#### Martin County Mosquito Control

- Responsible for 294 square miles
- Mosquito Control
- Impoundment Management
- Aquatic Weed Control
- Right of Way Control
- African Bee Control

- 7 Full Time Employees
- 2 Part Time Employees
- 6 ULV Trucks / 6 part time drivers
- 20 Surveillance Traps
- 7 Disease Surveillance Sites
- 80 Domestic Inspections
- 150 African Bee Complaints