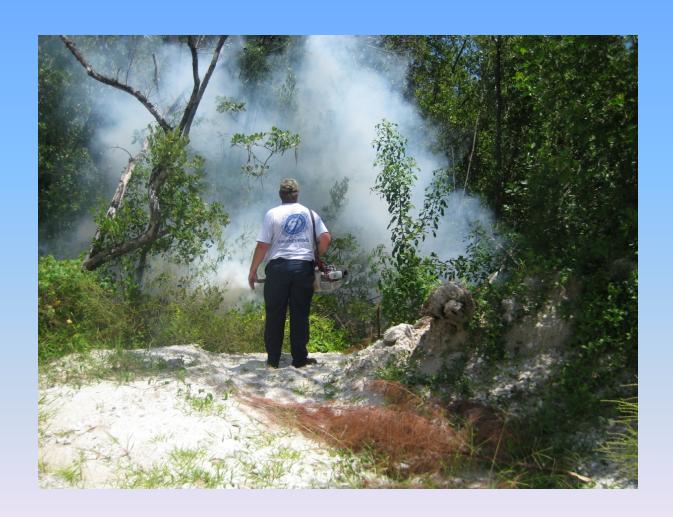

# WHY DO WE SPRAY FOR MOSQUITOES

- 1. They are a biting pest
- 2. They transmit disease

#### Chemicals

- Four star briquets
- Four star BTI granules
- Altosid granules, pellets, liquid, briquetes
- MonoMolecular film
- Abate liquid and pellets
- Zenivex
- Permanone 30x30
- Dibrom