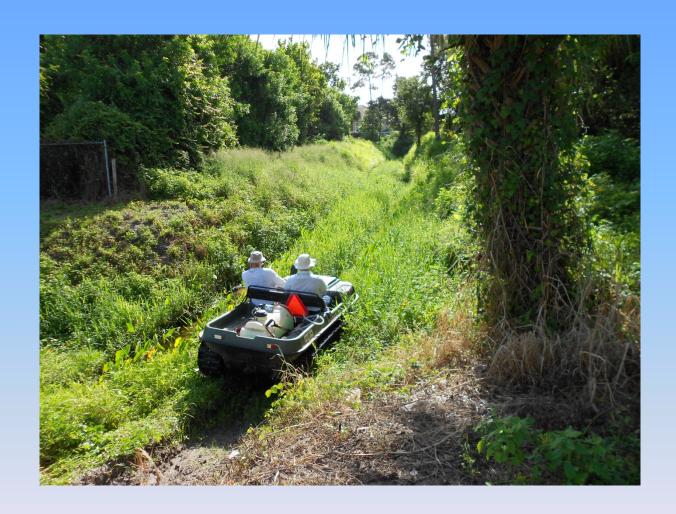

#### Impoundments

- Jensen Beach 170 acres constructed 1958
- FOS 76 acres constructed 1961