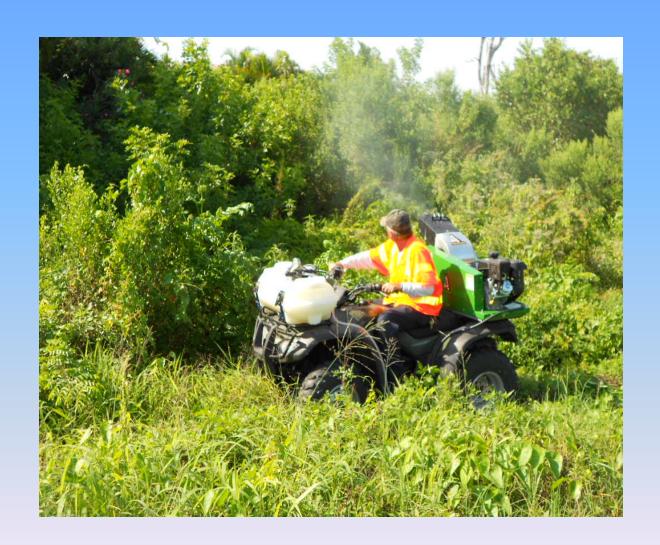

#### Martin County Mosquito Control

- Responsible for 294 square miles
- Mosquito Control
- Impoundment Management
- Aquatic Weed Control
- Right of Way Control
- African Bee Control

- 7 Full Time Employees
- 2 Part Time Employees
- 6 ULV Trucks / 6 part time drivers
- 20 Surveillance Traps
- 7 Disease Surveillance Sites
- 80 Domestic Inspections
- 150 African Bee Complaints

#### Chemicals

- Four star briquets
- Four star BTI granules
- Altosid granules, pellets, liquid, briquetes
- MonoMolecular film
- Abate liquid and pellets
- Zenivex
- Permanone 30x30
- Dibrom