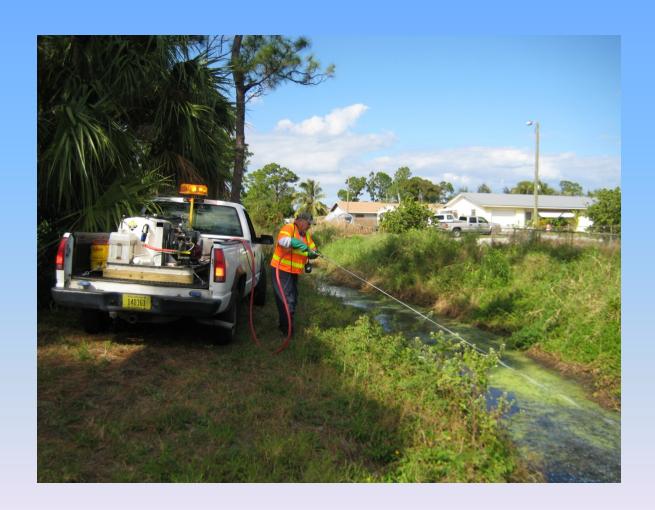

#### Martin County Mosquito Control

- Responsible for 294 square miles
- Mosquito Control
- Impoundment Management
- Aquatic Weed Control
- Right of Way Control
- African Bee Control

- 7 Full Time Employees
- 2 Part Time Employees
- 6 ULV Trucks / 6 part time drivers
- 20 Surveillance Traps
- 7 Disease Surveillance Sites
- 80 Domestic Inspections
- 150 African Bee Complaints

#### Chemicals

- Four star briquets
- Four star BTI granules
- Altosid granules, pellets, liquid, briquetes
- MonoMolecular film
- Abate liquid and pellets
- Zenivex
- Permanone 30x30
- Dibrom