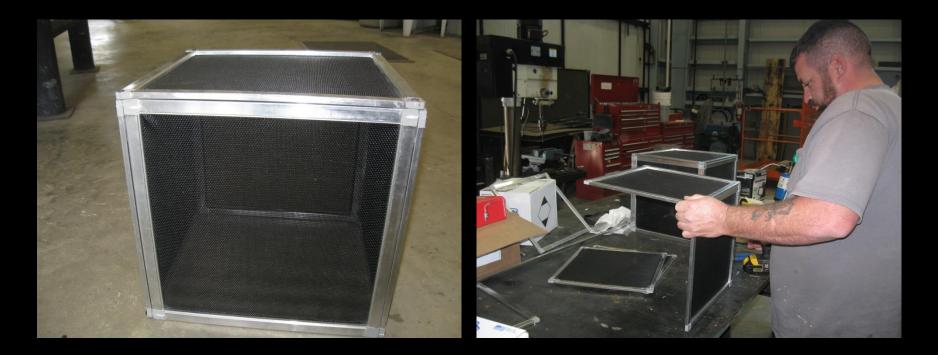

### Rearing Cages The Cost to buy a new cage is around \$90

# The Cost to make 4 cages parts and labor \$180