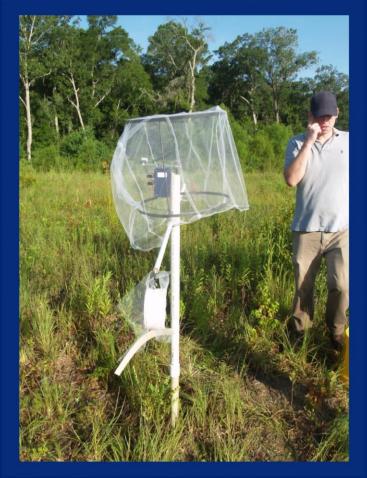

## Gravid Traps..

# Average cost to buy is 450 dollars.

# Average cost to make is 100 dollars.