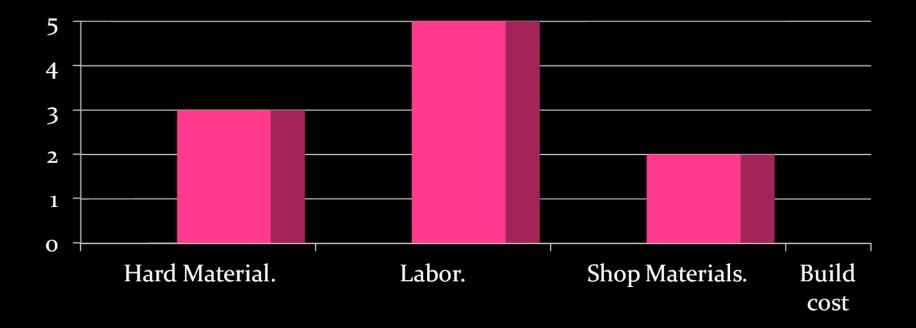

# Division of cost during a normal build.

I estimate from 2010 to 2015 I have saved the county roughly around 12,500 dollars over this time period. Without Fabrication.... With Fabrication.....