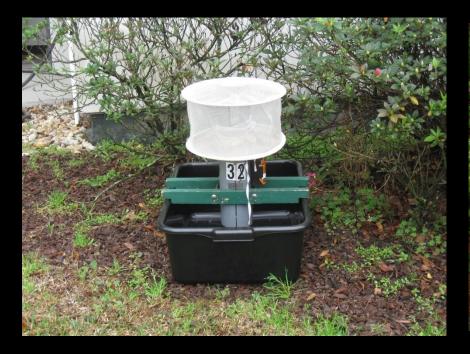

## Gravid Traps..

# Average cost to buy is 450 dollars.

# Average cost to make is 100 dollars.