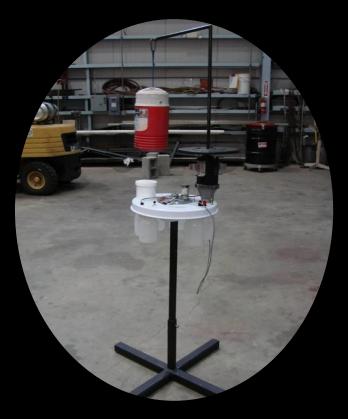

## **Collection Bottle Rotator Stand:**

### **Completed Unit:**

#### Dry Ice Attachment:

#### Light Trap Attachment: Stand Shaft and Base: