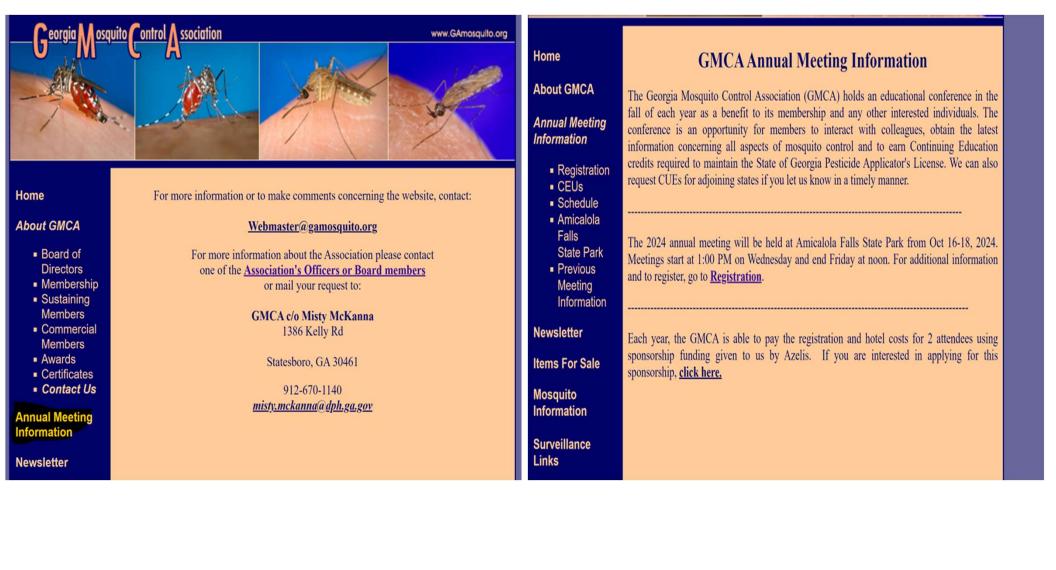

### **GMCA Annual Meeting Information**

The Georgia Mosquito Control Association (GMCA) holds an educational conference in the fall of each year as a benefit to its membership and any other interested individuals. The conference is an opportunity for members to interact with colleagues, obtain the latest information concerning all aspects of mosquito control and to earn Continuing Education credits required to maintain the State of Georgia Pesticide Applicator's License. We can also request CUEs for adjoining states if you let us know in a timely manner.

The 2024 annual meeting will be held at Amicalola Falls State Park from Oct 16-18, 2024. Meetings start at 1:00 PM on Wednesday and end Friday at noon. For additional information and to register, go to **Registration**.

Each year, the GMCA is able to pay the registration and hotel costs for 2 attendees using sponsorship funding given to us by Azelis. If you are interested in applying for this sponsorship, <u>click here.</u>