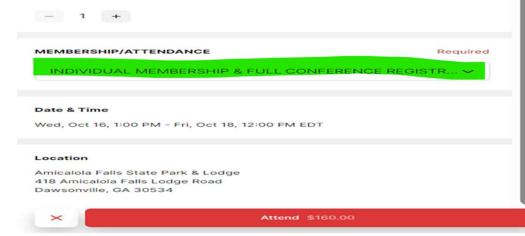

### CHOOSE YOUR MEMBERSHIP TYPE AND ATTENDANCE TYPE (FULL CONFERENCE OR 1 DAY) FROM THE DROP DOWN MENU THE COST AUTOMATICALLY INPUTS ON THE ATTEND BUTTON.

- 1 +

MEMBERSHIP/ATTENDANCE

Required

V

Select one

Date & Time

Wed, Oct 16, 1:00 PM - Fri, Oct 18, 12:00 PM EDT

#### Location

Amicalola Falls State Park & Lodge 418 Amicalola Falls Lodge Road Dawsonville, GA 30534